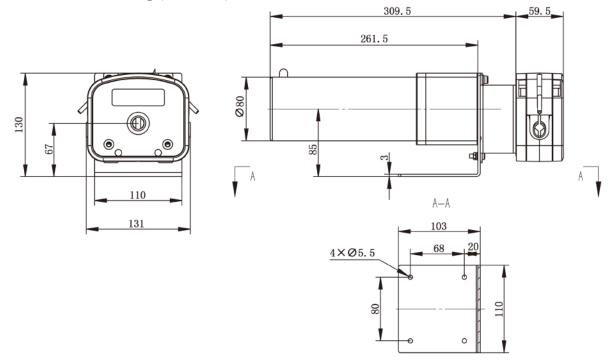

.85   |
| DZ25-6L   |                       |                       | 24#          | 6.4×2.4(mm)       |                  | 3300      |             |
|           |                       |                       | 35#          | 7.9×2.4(mm)       |                  | 4800      |             |
|           |                       |                       | 36#          | 9.6×2.4(mm)       |                  | 6000      |             |

# **Motor Specification**

| Model No. | Motor type      | Power supply | Speed(rpm) | Speed error | Working environment |  |
|-----------|-----------------|--------------|------------|-------------|---------------------|--|
| OEM-Z502  | DC geared motor | DC24V        | 600        | ≤+10%       | 0-40C, 80%RH        |  |





## **Dimension Drawing (Unit:mm)**



## **Tubing Installation Procedure**



A. Lift both side levers, take off the upper block.



B. Put the tubing with cartridge or connector into pump housing.



C. Install the upper block, put down the levers to lock the block.