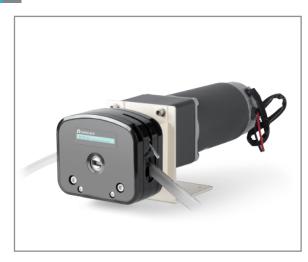

### Model No.: OEM-Z502/DZ25-6L

#### **Product Introduction**

Easy operation, change tube rapidly. The house material is PPS (polyphenylene sulfite). 304 stainless steel rollers. DZ25 pump head use 2.4mm wall thickness tube, the flow rate range is 0.211-6000mL/min. This pump head is suitable for high viscous liquid which include granule and floc. It also suitable for high pressure request. New cartridge structure design, can use the special connector, connect low cost tubing outside the pump head to save cost; also can use flexible tube clamp, meet hygiene requirement.